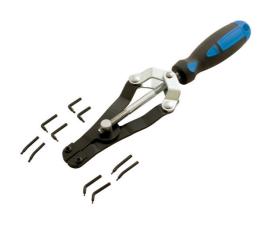

## **Heavy Duty Circlip Pliers 220mm**

Heavy duty circlip pliers with five sets of interchangeable tips, including 15° & 90° angled tips for internal and external use. Precise screw action control and contoured, soft grip handle for effortless circlip fitting and removal. The chrome molybdenum precision ground tips are supplied in a plastic box for safe storage. A versatile set, with a selection of 1mm, 1.2mm and 1.8mm tips, ideal for a wide range of circlip applications.

## **Additional Information**

- Size range: 1mm x 15° angle, 1.2mm x 15°, 1.8mm x 15°, 1.8mm x 90°, 1.2mm x 90° angle.
- · Length: 220mm, jaw opening: 22mm.
- · Ergonomic handle with precise screw action control.
- · Flared tips to prevent slippage.
- Size range: 9.5 to 43mm internal; 6.5 to 36mm external.