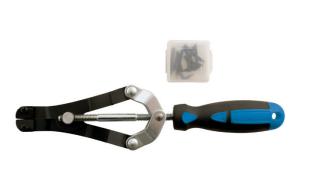

## **Heavy Duty Circlip Pliers 220mm**

Heavy duty circlip pliers with five sets of interchangeable tips, including 15° & 90° angled tips for internal and external use. Precise screw action control and contoured, soft grip handle for effortless circlip fitting and removal. The chrome molybdenum precision ground tips are supplied in a plastic box for safe storage. A versatile set, with a selection of 1mm, 1.2mm and 1.8mm tips, ideal for a wide range of circlip applications.

## **Additional Information**

- Size range: 1mm x 15° angle, 1.2mm x 15°, 1.8mm x 15°, 1.8mm x 90°, 1.2mm x 90° angle.
- · Length: 220mm, jaw opening: 22mm.
- · Ergonomic handle with precise screw action control.
- · Flared tips to prevent slippage.
- Size range: 9.5 to 43mm internal; 6.5 to 36mm external.